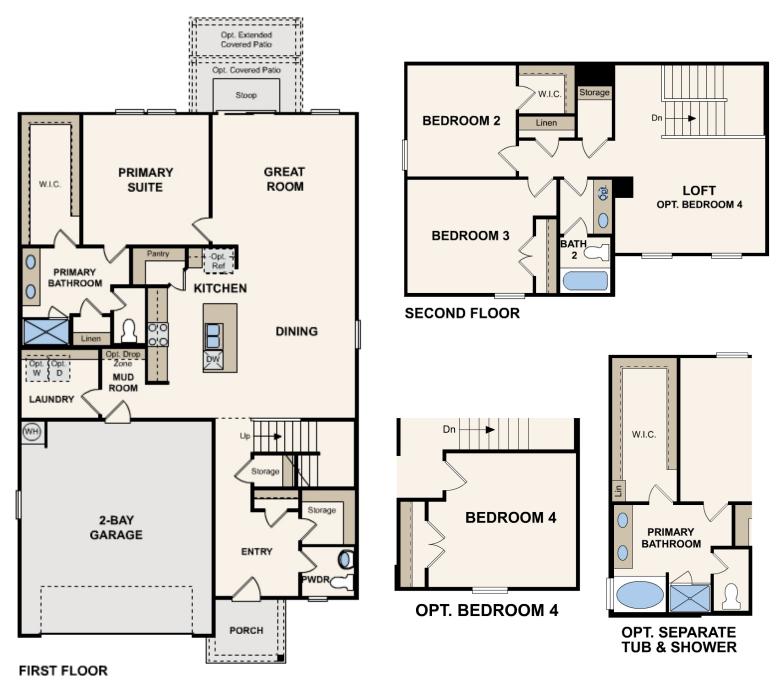

## Floor Plans

## FRIO

APPROX. 2,165 SQ. FT. | 1-STORY | 3 BEDROOMS | 2.5 BATHROOMS | 2-BAY GARAGE

Prices, plans, and terms are effective on the date of publication and subject to change without notice. Square footage/acreage shown is only an estimate and actual square footage/acreage will differ. Buyer should rely on his or her own evaluation of usable area. Depictions of homes or other features are artist conceptions. Hardscape, landscape, and other items shown may be decorator suggestions that are not included in the purchase price and availability may vary. EQUAL HOUSING OPPORTUNITY ©2024 Century Communities, Inc. Rev. 06/27/24