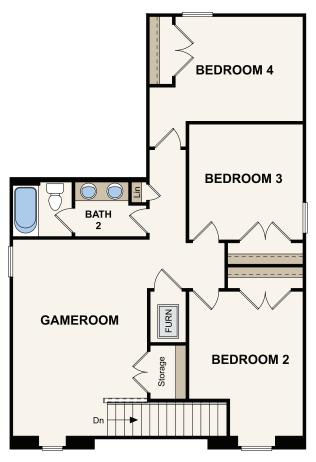

## **SAN MARCO**

APPROX. 2,180 SQ. FT. | 2-STORY | 4 BEDROOMS | 2.5 BATHROOMS | 2-BAY GARAGE



**ELEVATION A1** 

**ELEVATION B1** 



**ELEVATION A2** 

**ELEVATION B2** 



Prices, plans, and terms are effective on the date of publication and subject to change without notice. Square footage/acreage shown is only an estimate and actual square footage/acreage will differ. Buyer should rely on his or her own evaluation of usable area. Depictions of homes or other features are artist conceptions. Hardscape, landscape, and other items shown may be decorator suggestions that are not included in the purchase price and availability may vary. ©2024 Century EQUAL HOUSING OPPORTUNITY Communities, Inc. Rev. 04/04/2024

## Floor Plans







**UPPER LEVEL** 

## MAIN LEVEL





Prices, plans, and terms are effective on the date of publication and subject to change without notice. Square footage/acreage shown is only an estimate and actual square footage/acreage will differ. Buyer should rely on his or her own evaluation of usable area. Depictions of homes or other features are artist conceptions. Hardscape, landscape, and other items shown may be decorator suggestions that are not included in the purchase price and availability may vary. ©2024 Century EQUAL HOUSING OPPORTUNITY Communities, Inc. Rev. 04/04/2024