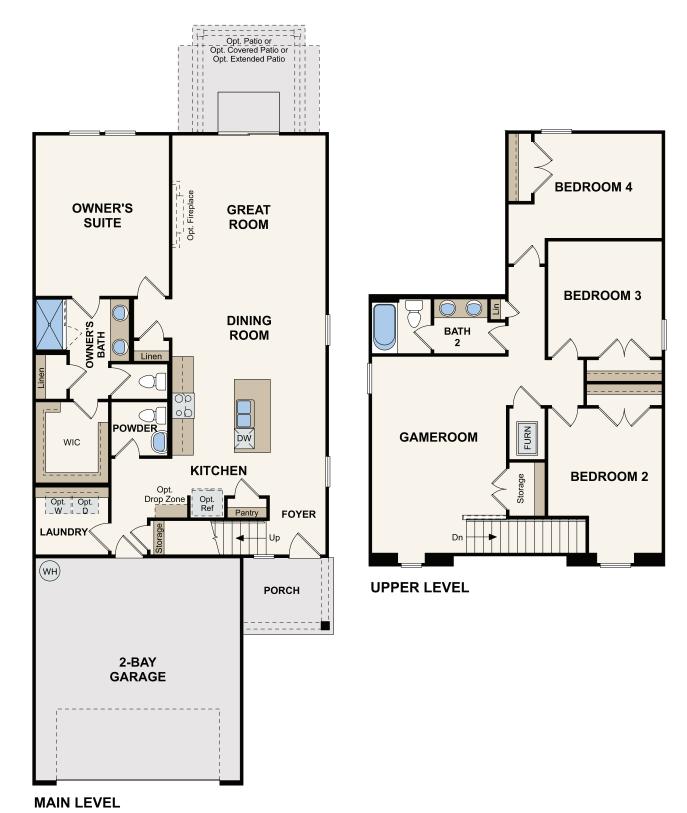

## **SAN MARCO**

APPROX. 2,180 SQ. FT. | 2-STORY | 4 BEDROOMS | 2.5 BATHROOMS | 2-BAY GARAGE

**ELEVATION A13** 

**ELEVATION A30** 

**ELEVATION A33** 

Prices, plans, and terms are effective on the date of publication and subject to change without notice. Square footage/acreage shown is only an estimate and actual square footage/acreage will differ. Buyer should rely on his or her own evaluation of usable area. Depictions of homes or other features are artist conceptions. Hardscape, landscape, and other items shown may be decorator suggestions that are not included in the purchase price and availability may vary. ©2024 Century EQUAL HOUSING OPPORTUNITY Communities, Inc. Rev. 04/04/2024

## **FLOOR PLAN**

Prices, plans, and terms are effective on the date of publication and subject to change without notice. Square footage/acreage shown is only an estimate and actual square footage/acreage will differ. Buyer should rely on his or her own evaluation of usable area. Depictions of homes or other features are artist conceptions. Hardscape, landscape, and other items shown may be decorator suggestions that are not included in the purchase price and availability may vary. ©2024 Century EQUAL HOUSING OPPORTUNITY Communities, Inc. Rev. 04/04/2024