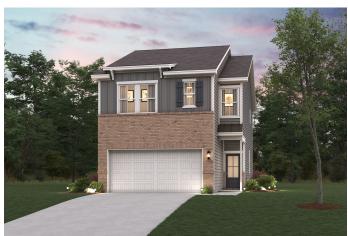

## **AZALEA SQUARE**

SAWNEE

APPROX. 1,842 SQ. FT. | 2-STORY | 3 BEDROOMS | 2.5 BATHROOMS | 2-BAY GARAGE

**ELEVATION A3** 

**ELEVATION B3** 

**ELEVATION C3** 

Prices, plans, and terms are effective on the date of publication and subject to change without notice. Square footage/acreage shown is only an estimate and actual square footage/acreage will differ. Buyer should rely on his or her own evaluation of usable area. Depictions of homes or other features are artist conceptions. Hardscape, landscape, and other items shown may be decorator suggestions that are not included in the purchase price and availability may vary. ©2020 Century Communities, Inc. Rev. 09/15/2022